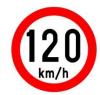

and

(b) in Schedule 3, by substituting for Part 1 the following:

"Part 1 General Speed Limit Signs

*Regulation 29(1), (2) and (5)* 

RUS 039: 120km/h Speed Limit

RUS 041: 80km/h Speed Limit

RUS 042: Alternative Design

# Note:

1. The dimensions shown for the above traffic signs are as follows:

| Sign Number                  | Dimensions |
|------------------------------|------------|
| RUS 039                      | 900        |
|                              | (1200)     |
|                              | (750)      |
|                              | (600)      |
| RUS 040                      | 750        |
|                              | (1200)     |
|                              | (900)      |
|                              | (600)      |
| RUS 041                      | 600        |
|                              | (1200)     |
|                              | (900)      |
|                              | (750)      |
|                              | (450)      |
| RUS 042 (Alternative Design) | 450        |
|                              | (600)      |
| RUS 042                      | 600        |
|                              | (1200)     |
|                              | (900)      |
|                              | (750)      |
|                              | (450)      |
| RUS 043                      | 600        |
|                              | (1200)     |
|                              | (900)      |
|                              | (750)      |
|                              | (450)      |
|                              | (300)      |
| RUS 044                      | 450        |
|                              | (900)      |
|                              | (750)      |
|                              | (600)      |
|                              | (300)      |
| RUS 064                      | 600        |
|                              | (1200)     |
|                              | (900)      |
|                              | (750)      |
|                              | (450)      |
|                              | (300)      |
| RUS 065                      | 450        |
|                              | (600)      |
|                              | (300)      |