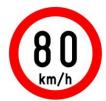

and

(b) in Schedule 3, by substituting for Part 1 the following:

"Part 1 General Speed Limit Signs

*Regulation 29(1), (2) and (5)* 

RUS 039: 120km/h Speed Limit

RUS 041: 80km/h Speed Limit

RUS 042: Alternative Design

# Note:

1. The dimensions shown for the above traffic signs are as follows:

| Sign Number                  | Dimensions |
|------------------------------|------------|
| RUS 039                      | 900        |
|                              | (1200)     |
|                              | (750)      |
|                              | (600)      |
| RUS 040                      | 750        |
|                              | (1200)     |
|                              | (900)      |
|                              | (600)      |
| RUS 041                      | 600        |
|                              | (1200)     |
|                              | (900)      |
|                              | (750)      |
|                              | (450)      |
| RUS 042 (Alternative Design) | 450        |
|                              | (600)      |
| RUS 042                      | 600        |
|                              | (1200)     |
|                              | (900)      |
|                              | (750)      |
|                              | (450)      |
| RUS 043                      | 600        |
|                              | (1200)     |
|                              | (900)      |
|                              | (750)      |
|                              | (450)      |
|                              | (300)      |
| RUS 044                      | 450        |
|                              | (900)      |
|                              | (750)      |
|                              | (600)      |
|                              | (300)      |
| RUS 064                      | 600        |
|                              | (1200)     |
|                              | (900)      |
|                              | (750)      |
|                              | (450)      |
|                              | (300)      |
| RUS 065                      | 450        |
|                              | (600)      |
|                              | (300)      |