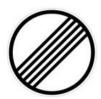

#### ROAD TRAFFIC (SIGNS) (SPEED LIMITS) REGULATIONS 2024

- I, EAMON RYAN, Minister for Transport, in exercise of the powers conferred on me by section 95 of the Road Traffic Act 1961 (No. 24 of 1961) (as adapted by the Transport, Tourism and Sport (Alteration of Name of Department and Title of Minister) Order 2020 (S.I. No. 351 of 2020)), hereby make the following regulations:
- 1. These Regulations may be cited as the Road Traffic (Signs) (Speed limits) Regulations 2024.
  - 2. These Regulations come into operation on 7 February 2025.
- 3. The Road Traffic (Signs) Regulations 2024 (S.I. No. 200 of 2024) are amended—
  - (a) in Regulation 29, by substituting for paragraphs (4) and (5) the following:
    - "(4) An alternative design for speed limit sign number RUS 042 set out in Part 1 of Schedule 3 may be provided to indicate—
      - (a) in respect of a local road, the local roads speed limit of 60 kilometres per hour, or
      - (b) where special speed limit bye-laws specify the special speed limit of 60 kilometres per hour in respect of a local road or part of a local road in a built-up area, that special speed limit.
    - (5) The alternative design for speed limit sign RUS 042 referred to in paragraph (4) consists of a white disc with a black border displaying diagonal parallel lines in black, the dimensions and design of which are set out in Part 1 of Schedule 3.",

The dimensions shown are in millimetres. The standard dimension for the diameter of each sign is shown and the range of alternative dimensions which may be used are shown in brackets.

- 2. Except for traffic sign number RUS 064, where it is desired to repeat the speed limit along the length of a road, part, carriageway or lane to which the speed limit applies, the diameter of the sign may be reduced to 900 millimetres, 750 millimetres, 600 millimetres, 450 millimetres or 300 millimetres. Where it is desired to repeat traffic sign number RUS 064 along the length of a road, part carriageway or lane to which the speed limit applies, the diameter of the sign may be reduced to 450 millimetres or 300 millimetres.
- 3. A speed limit sign can be mounted on its own or on a backing board or as part of a larger traffic sign or in combination with other regulatory, warning or information traffic signs.
- 4. An alternative design for speed limit sign number RUS 042 may be provided to indicate—
  - (a) in respect of a local road, the local roads speed limit of 60 kilometres per hour, or
  - (b) where special speed limit bye-laws specify the special speed limit of 60 kilometres per hour in respect of a local road or part of a local road in a built-up area, that special speed limit.
- 5. Speed limit sign number RUS 065 may be mounted on its own or, on a grey backing board as part of a larger traffic sign in combination with appropriate warning or information traffic signs.".